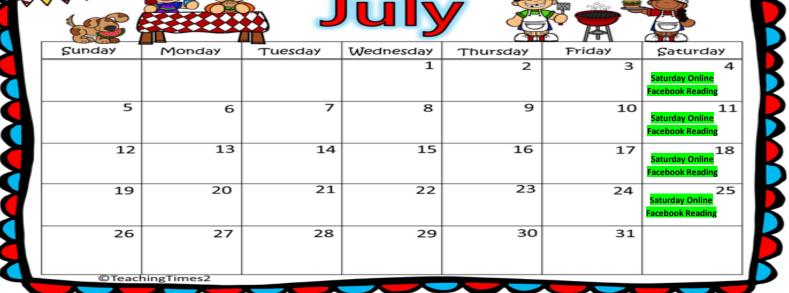

## Summer Reading Calendars!

\*\*Put a mark on each date that you read. If you read 20 days, each month this summer, you can join us for a Reading Party on August 28th \*\*

|   |        |                               | Au                                                    | ıgu                                     | ist (    |                                       |                                     |              |
|---|--------|-------------------------------|-------------------------------------------------------|-----------------------------------------|----------|---------------------------------------|-------------------------------------|--------------|
| Ì | Sunday | Monday                        | Tuesday                                               | Wednesday                               | Thursday | Friday                                | Saturday                            | <b>}</b>     |
|   |        |                               |                                                       |                                         |          |                                       | Saturday Online Facebook Reading    |              |
|   | 2      | 3                             | District Registration-<br>Return Books                | 5                                       | 6        | 7                                     | Saturday Online Facebook Reading    |              |
|   | 9      | 10                            | 11                                                    | 12                                      | 13       | 14                                    | Saturday Online 15 Facebook Reading |              |
|   | 16     | Open House-17<br>Return Books | Last Day to mark 18 your calendars for summer reading | First Day of School! -9<br>Return Books | 20       | Last Day to turn in Reading Calendars | 22                                  | ©Teac        |
|   | 23     | 24                            | 25                                                    | 26                                      | 27       | 28<br>Reading Reward                  | 29                                  | achingTimes2 |
|   | 30     | 31                            |                                                       |                                         |          | Party!                                |                                     | mes2         |
|   |        |                               |                                                       |                                         |          |                                       |                                     |              |