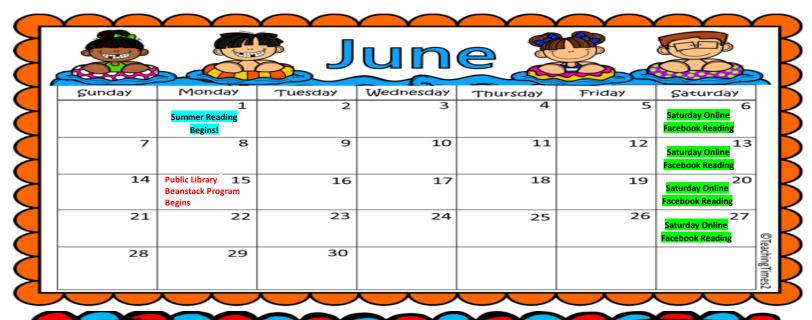

## Summer Reading Calendars!

\*\*Put a mark on each date that you read. If you read 20 days, each month this summer, you can join us for a Reading Party on August 28th \*\*

|   |        |                               | Au                                                    | ıgu                                     | ist (    |                                       |                                     |              |
|---|--------|-------------------------------|-------------------------------------------------------|-----------------------------------------|----------|---------------------------------------|-------------------------------------|--------------|
| Ì | Sunday | Monday                        | Tuesday                                               | Wednesday                               | Thursday | Friday                                | Saturday                            | <b>}</b>     |
|   |        |                               |                                                       |                                         |          |                                       | Saturday Online Facebook Reading    |              |
|   | 2      | 3                             | District Registration-<br>Return Books                | 5                                       | 6        | 7                                     | Saturday Online Facebook Reading    |              |
|   | 9      | 10                            | 11                                                    | 12                                      | 13       | 14                                    | Saturday Online 15 Facebook Reading |              |
|   | 16     | Open House-17<br>Return Books | Last Day to mark 18 your calendars for summer reading | First Day of School! -9<br>Return Books | 20       | Last Day to turn in Reading Calendars | 22                                  | ©Teac        |
|   | 23     | 24                            | 25                                                    | 26                                      | 27       | 28<br>Reading Reward                  | 29                                  | achingTimes2 |
|   | 30     | 31                            |                                                       |                                         |          | Party!                                |                                     | mes2         |
|   |        |                               |                                                       |                                         |          |                                       |                                     |              |