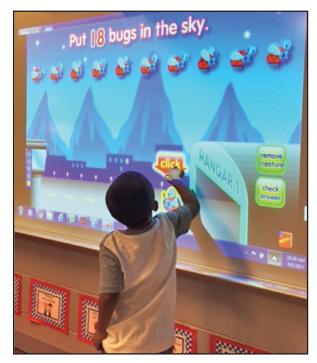

In our first three years of existence, the Peru Education Foundation has already funded multiple educational opportunities for our students, including:

- · Digital Piano
- STEM Lab Drones
- STEM Lab 3-D Printers
- High-Powered Telescope
- Chromebook Lab
- Friendship Benches
- Handicapped Accessible Swing